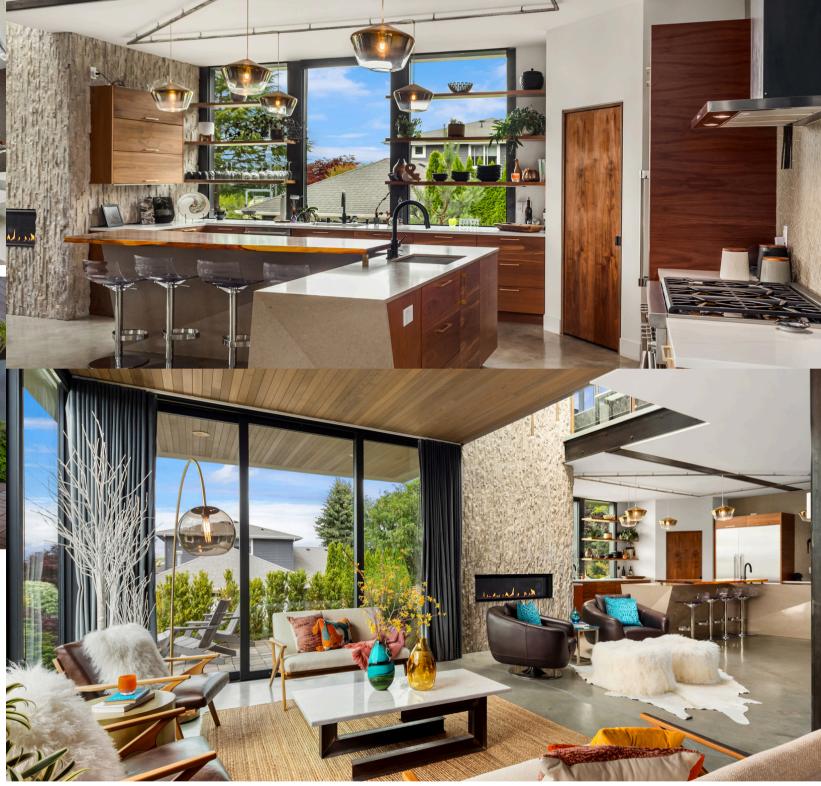

425.749.6703 | SheriPutzke.com SheriPutzke@Windermere.com

Majestic Modern

MLS #2277202

SHERI PUTZKE

A rare culmination of modern and luxury artfully executed with custom details throughout. Floor to ceiling windows capture lake, city and mountain views while flooding the interior with natural light. Generous great room wraps a two-story atrium, seamlessly integrating the sights and sounds of nature from each level of the home. Five ensuite bedrooms, including main floor guest suite. Lower level with private entry offers MIL potential. Detached 1 bed, 1.5 bath ADU with large outdoor living plus rooftop deck. Smart home features enable remote automation. Gorgeous landscaping surrounds the home with a rainbow of perennial color. Exceptional Lake Washington schools and steps to waterfront shops and dining. Unsurpassed quality and design.